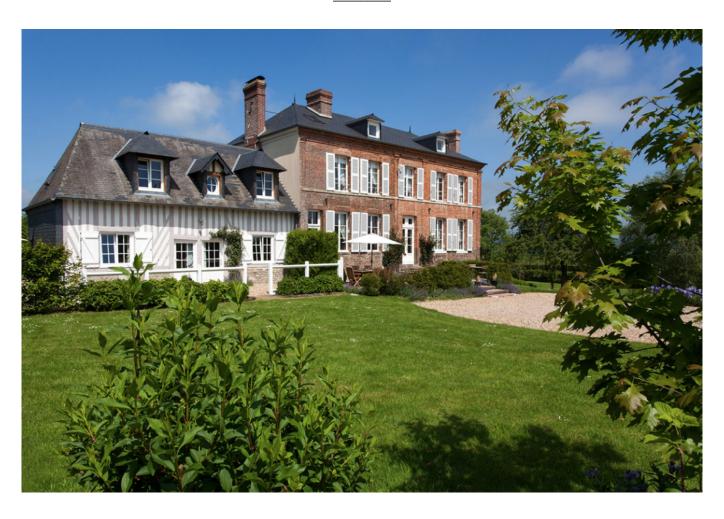

## Votre conseiller:

Amaury Chabanne 06 84 44 22 50

Location: Blangy-le-Château

You will be seduced by the beauty of this magnificent property, in unspoilt countryside, 17km away from Deauville and enjoying a beautiful view of the valley.

The building is built on a park of 1.9 hectares.

Mansion of approximately 500m<sup>2</sup> built in 1864, fully renovated with beautiful materials.

You'll find an entrance hall, two lounges, a library, a dining room and a bright kitchen. Developed on two floors, four bedrooms, their bathrooms and an office that can become a bedroom.

Another house hosts two large studios with bedrooms, bathrooms, kitchenettes, and two other large bedrooms and bathrooms, all in a cozy atmosphere.

A total of eight bedrooms and eight bathrooms.

Quiet, in beautiful countryside, close to shops.

Beautiful property!

PRICE: € 1,155,000€

fees charged buyer: 5% VAT included (ie € 1,100,000 excluding fees)

| Description générale       |                          |
|----------------------------|--------------------------|
| Description complémentaire | Diagnostics énergétiques |