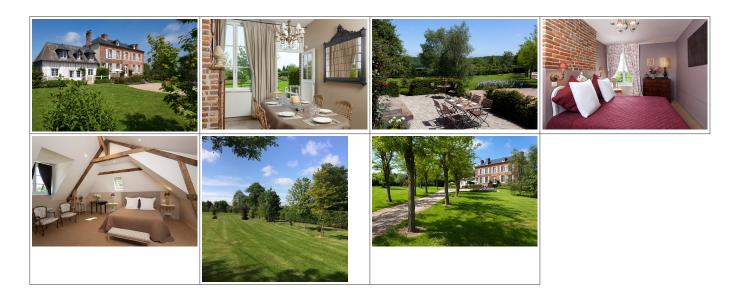

The building is built on a park of 1.9 hectares.

Mansion of approximately 500m<sup>2</sup> built in 1864, fully renovated with beautiful materials.

You'll find an entrance hall, two lounges, a library, a dining room and a bright kitchen. Developed on two floors, four bedrooms, their bathrooms and an office that can become a bedroom.

Another house hosts two large studios with bedrooms, bathrooms, kitchenettes, and two other large bedrooms and bathrooms, all in a cozy atmosphere.

A total of eight bedrooms and eight bathrooms.

Quiet, in beautiful countryside, close to shops.