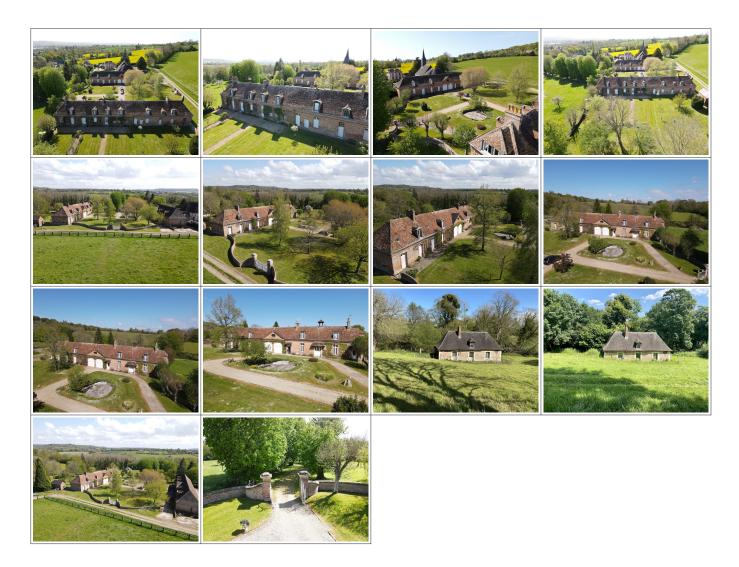

## Votre conseiller:

Amaury Chabanne 06 84 44 22 50

Very Nice property with more than 30 hectares and two beautiful brick buildings and two other charming house to be renovated. The ensemble is located very near the accommodations of the famous city of Pont-L'Eveque.

The first building of more than 400m2, offers a possibility of more 400m2 renovation. On the first part of the house, you'll find a kitchen with chimney, a scullery, a dining room with chimney, and a living room. On the first floor, 4 bedrooms and 3 bathrooms.

The second building of about 800m2, was the old stable of the property, and could be renocated into a beautiful house or appartments. Nice potential.

Two charming houses of about 70m2 each.

Beautiful land of 30 hectares, rented for now, but vacant on the 31st of December 2022.